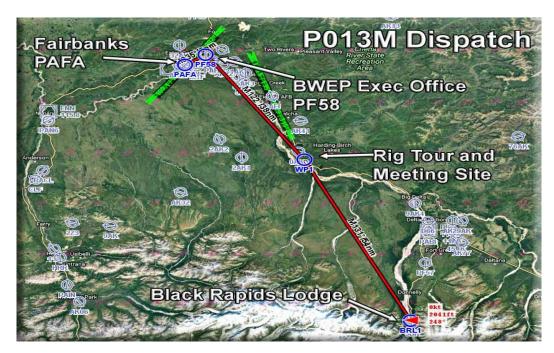

## **BWEP Dispatch #P013M**

Recommended Vehicle: Helo or Tundra

Scenery Needed: BWEP Richardson Highway

Global BaseGlobal Vector

Nature of Dispatch: Executive Meeting

**Starting Location:** BWEP Maint Facility at PAFA (Select NE Parking 1)

## **Special Instructions:**

1. Fly to BWEP Exec Field PF58 Land Helo on rooftop of BWEP Office Bldg or Tundra lands at Exec Field. Pick up execs.

- 2. Fly pipeline southwards. Show rig from air at way point P013M. Helo lands at rig, tundra lands at 0AK0 (Scott's) then execs will drive to the rig by car.
- 3. When tour is over, fly from rig or 0AK0 to Black Rapids Lodge BRL1.
- 4. Helo lands at pad beside lodge, tundra lands on runway.
- 5. Disembark executives and check in to the lodge for a nice stay during their meeting. Put the lovely dinner is on the expense account!